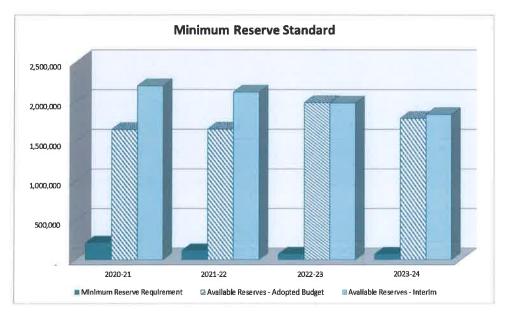

The next graph presents the district's 2021-22 First Interim reserve status compared with the original adopted budget and state minimum reserve requirement.