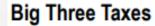

# **BIG THREE TAXES**

- In 2022-23, over 95% of state general fund revenue comes from the Big Three tax sources
  - Personal income tax (PIT) revenues make up two-thirds of state revenues and 70% of the Big Three revenues
  - Nearly 50% of state income tax is paid by just 1% of Californians—the state's highest income earners making PIT a volatile revenue source

# **Proposition 98**

- There are state revenue estimate differences between what the Legislative Analyst's Office (LAO) predicted for California in its 2022-23 Fiscal Outlook and the 2022-23 Governor's Budget
- Because Proposition 98 is determined by Test 1, the revenue differences impact the minimum guarantee in each year of the Budget window
- In May, the Legislature and the Governor will need to come to an agreement on revenues