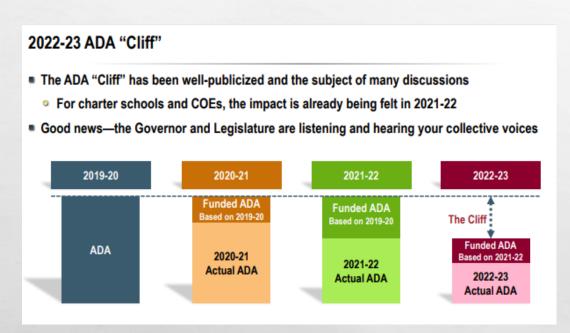

# Charter Hold Harmless, long gone We will experience ADA Cliff in 2022/2023

# Governor is proposing a solution for LEAS in declining enrollment to be funded by ADA based on the last 3 years at an average

\*\*Our LCFF calculation estimates will be based on P-1 reporting ADA, as this is proposal has not yet been approved.

# ADA Cliff—Proposed Solution

Many solutions have been entertained, and the Governor included one additional option:

Current Law for School Districts

Education Code Section (EC §)
42238.05(a)(1) provides funding
through the LCFF on the greater of:
Current Year ADA
or
Prior Year ADA

Governor's Proposal for School Districts

Funding would be based on the greater of:

Current-Year ADA,

Prior-Year ADA

or

Computed average ADA using the prior three years' ADA

# ADA Cliff—Proposed Solution

Hypothetical scenario for school districts

| Fiscal Year | Actual ADA |
|-------------|------------|
| 2019-20     | 10,000     |
| 2020-21     | 10,000*    |
| 2021-22     | 9,500      |
| 2022-23     | 9,250      |

| Funded ADA          | A for 2022-23 |
|---------------------|---------------|
| Current Law         | 9,500         |
| Governor's Proposal | 9,833         |
| Difference          | 333           |

\*Result of hold harmless