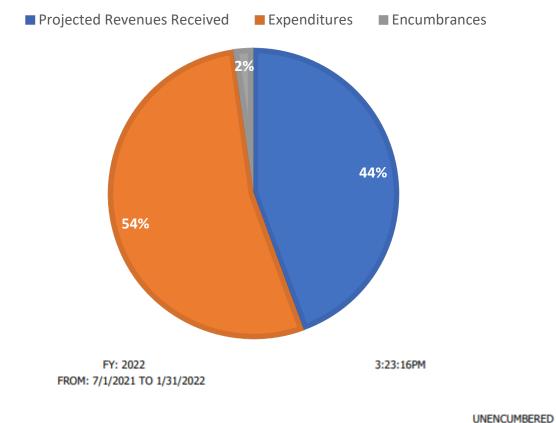

### District Budget Report As of 01/31/2022

Fund: 010 - General Fund

D RE PY GO FN OB SI Working Current Year To Date % Encumbered Balance 9

|                                                       |                                        | SUMMARY FOR 010                        | - GENERAL FUND                         |                         |                                |                                        |                         |
|-------------------------------------------------------|----------------------------------------|----------------------------------------|----------------------------------------|-------------------------|--------------------------------|----------------------------------------|-------------------------|
|                                                       |                                        | Current                                | Year To Date                           | %                       | Encumbered                     | Balance                                | %                       |
| TOTAL: INCOME<br>TOTAL: 1000-5000<br>TOTAL: 1000-6000 | 871,874.00<br>946,592.54<br>946,592.54 | 405,950.93<br>381,861.61<br>381,861.61 | 405,950.93<br>381,861.61<br>381,861.61 | 46.56<br>40.34<br>40.34 | 0.00<br>24,105.03<br>24,105.03 | 465,923.07<br>540,625.90<br>540,625.90 | 53.44<br>57.11<br>57.11 |
| TOTAL: EXPENSES                                       | 2,323,592.54                           | 1,732,873.69                           | 1,732,873.69                           | 74.58                   | 24,105.03                      | 566,613.82                             | 24.39                   |