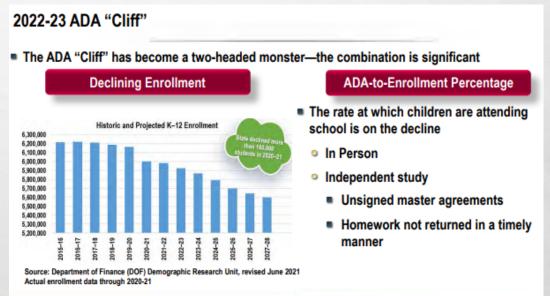

# **ADA CLIFF/DECLINING ENROLLMENT**

# Charter Hold Harmless, long gone We will experience ADA Cliff in 2022/2023

# **ADA CLIFF/PROPOSED SOLUTION**

# Governor is proposing a solution for LEAS in declining enrollment to be funded by ADA based on the last 3 years at an average

\*\*Our LCFF calculation estimates will be based on P-1 reporting ADA, as this is proposal has not yet been approved.