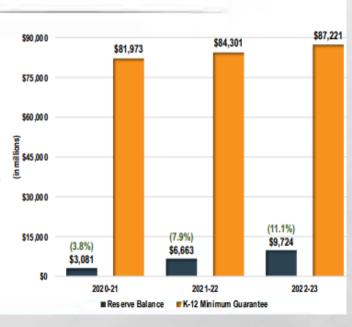

# **General Fund Budget Summary**

| 2022-23 Governor's Budget<br>in millions    |           |           |  |  |  |
|---------------------------------------------|-----------|-----------|--|--|--|
|                                             | 2021-22   | 2022-23   |  |  |  |
| Prior Year Balance                          | \$37,011  | \$23,650  |  |  |  |
| Revenues and Transfers                      | \$196,669 | \$195,719 |  |  |  |
| Total Resources Available                   | \$233,680 | \$219,369 |  |  |  |
| Non-Proposition 98 Expenditures             | \$138,185 | \$139,993 |  |  |  |
| Proposition 98 Expenditures                 | \$71,845  | \$73,134  |  |  |  |
| Total Expenditures                          | \$210,030 | \$213,127 |  |  |  |
| Fund Balance                                | \$23,650  | \$6,242   |  |  |  |
| Reserve for Liquidation of Encumbrances     | \$3,175   | \$3,175   |  |  |  |
| Special Fund for Economic Uncertainties     | \$20,475  | \$3,067   |  |  |  |
| Public School System Stabilization Account  | \$6,663   | \$9,725   |  |  |  |
| Safety Net Reserve                          | \$900     | \$900     |  |  |  |
| Budget Stabilization Account/Rainy Day Fund | \$19,303  | \$20,868  |  |  |  |

# **Proposition 98 Reserve**

- Proposition 2 (2014) requires the state to deposit funds into the **Public School System Stabilization** Account when certain conditions are met
- The 2022-23 Governor's Budget makes a required deposit for 2022-23 and adjustments to the deposits in prior years due to changes in state revenues
- When the reserve fund balance is at least 3% of the K-12 minimum guarantee, caps on local school district reserves are triggered

The provisions of SB 751 are not imposed until the year after funds in the Public School System Stabilization Account (PSSSA) equals or exceeds 3% of Proposition 98 funding for school districts. The 2022-23 proposed budget includes payments of \$3.1 billion in 2020-21, \$3.6 billion in 2021-22 and \$3.1 billion in 2022-23 into PSSSA, for a total of \$9.7 billion at the end of 2022-23. This will trigger the school district reserves caps beginning in 2022-23. It is recommended that districts impacted by the reserve cap take board action to commit funds for a specific purpose so they are not subject to the reserve cap.