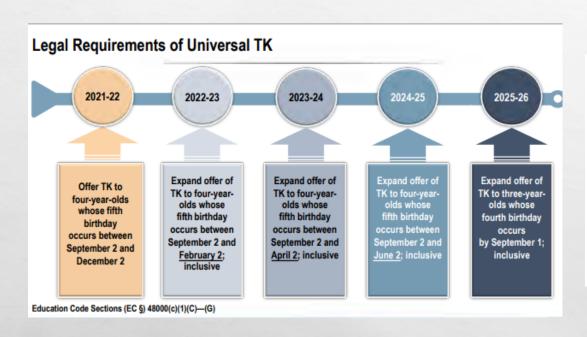

# **UNIVERSAL TK**

# Staff Authorizations for Serving Four-Year-Olds

- Four-year-olds can be, and often are, served in several programs in an LEA—State Preschool, TK and even kindergarten classes—each with different certification requirements for staffing
  - This blurs the lines for HR departments when it comes to monitoring certifications and qualifications, but can also be leveraged for and with combination classes

### TK Certification Requirements

- EC § 48000(g)(4) requires credentialed teachers who are first assigned to a TK classroom after July 1, 2015, to have one of the following by <u>August 1, 2023</u>:
- At least 24 units in Early Childhood Education, or childhood development, or both
- Professional experience in a classroom setting with preschool age children comparable to the 24 units of education described in bullet 1 (comparability determined by the local employing agency)
- Child Development Teacher Permit issued by the CTC

Any teacher who is or <u>was</u> assigned to teach TK, or a combination of kindergarten and TK, <u>on or before July 1, 2015</u>, is "grandfathered in" to teach TK without having to meet the additional unit requirement for TK teachers set forth in EC § 48000(g)

# Classroom Staffing

- Law requires a maximum of 12 students per adult
  - Reduced to 10 students per adult if additional funding is provided in 2023-24
- Maintain an average class enrollment of not more than 24 pupils per school site in TK classrooms