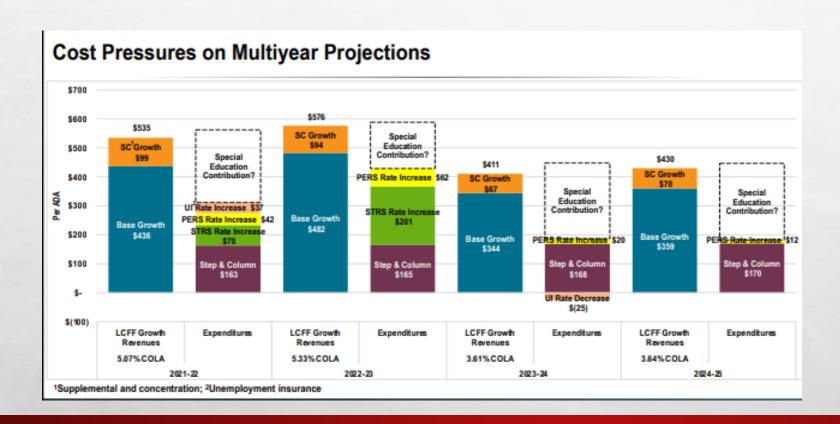

# SSC Financial Projection Dartboard

| Planning Factors       |         |         |         |         |         |  |  |
|------------------------|---------|---------|---------|---------|---------|--|--|
|                        | 2021-22 | 2022-23 | 2023-24 | 2024-25 | 2025-26 |  |  |
| DOF Planning COLA      | 5.07%** | 5.33%   | 3.61%   | 3.64%   | 3.62%   |  |  |
| CalSTRS***             | 16.92%  | 19.10%  | 19.10%  | 19.10%  | 19.10%  |  |  |
| CalPERS***             | 22.91%  | 26.10%  | 27.10%  | 27.70%  | 27.80%  |  |  |
| Unemployment Insurance | 0.50%   | 0.50%   | 0.20%   | 0.20%   | 0.20%   |  |  |

<sup>\*</sup>Department of Finance (DOF)

- COLA is at higher levels
  - But so are the projected cost increases that are facing LEAs
- The journey the COLA has taken us on has been quite a wild ride

- COLA IS AN UNKNOWN FACTOR AS WE ARE WAITING FOR FEBRUARY AND APRIL TAXES
  - MAY REVISION WILL PROVIDE AN ACCURATE COLA

<sup>\*\*</sup>Calculated by compounding the unfunded COLA of 2.31% from 2020-21 and the statutory COLA of 1.70%, plus 1.00%, in 2021-22

<sup>\*\*\*</sup>California State Teachers' Retirement System (CalSTRS); California Public Employees' Retirement System (CalPERS)

# **Expenditures continue to increase in out years**

- Increase PERS/STRS
- UI Rates
- In addition to Step/Column
- S/C Growth