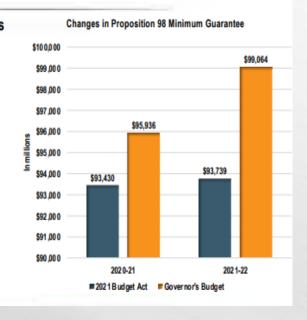

# **Proposition 98**

- The Governor's Budget makes adjustments to the minimum guarantee to reflect changes in state revenues in 2020-21 and 2021-22 from the 2021 Budget Act
  - 2020-21 increased by \$2.51 billion
  - 2021-22 increased by \$5.33 billion
- Across the Budget window, the minimum guarantee is determined by the Test 1 formula, or approximately 38% of state General Fund revenues
  - The Budget includes an adjustment to the minimum guarantee to reflect additional students served by TK (\$639.2 million)

# **Proposition 98**

- There are state revenue estimate differences between what the Legislative Analyst's Office (LAO) predicted for California in its 2022-23 Fiscal Outlook and the 2022-23 Governor's Budget
- Because Proposition 98 is determined by Test 1, the revenue differences impact the minimum guarantee in each year of the Budget window
- In May, the Legislature and the Governor will need to come to an agreement on revenues