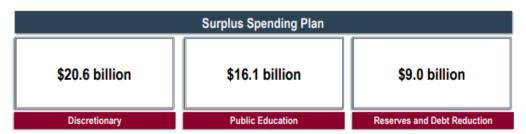

### **Budget Surplus**

- Just a little over a year-and-a-half ago, California enacted a budget to address a daunting \$54 billion deficit as a result of the stultifying impact of COVID-19 on our economy
  - We withstood the imposition of tens of billions of dollars in deferred education payments and suspended cost of living adjustments
- The Governor's 2022-23 Budget is built on the solid foundation of an estimated \$45.7 billion budget surplus and proposals that leave California on sound fiscal footing through 2025-26

- \$1 billion in on-going Prop 98 funding to expand Universal Transitional Kindergarten beginning in 2022-23;
- \$4.4 billion in on-going Prop 98 funding for the Expanded Learning Opportunities Program;
- \$2 billion in one-time Prop-98 funding to for college and career pathways;
- \$650 million in on-going Prop-98 funding to fund the Universal Meals Program;
- \$1.5 billion in one-time Prop-98 funding to support the transition to electric school buses;
- \$2.225 billion in one-time non-Prop-98 funding to fund new construction and modernization projects through the State Facility Program;
- \$500 million in one-time Prop-98 funding for grants over five years for high-needs schools for literacy coaches and reading specialists;
- \$500 million in on-going Prop-98 funding to increase the special education base funding formula.