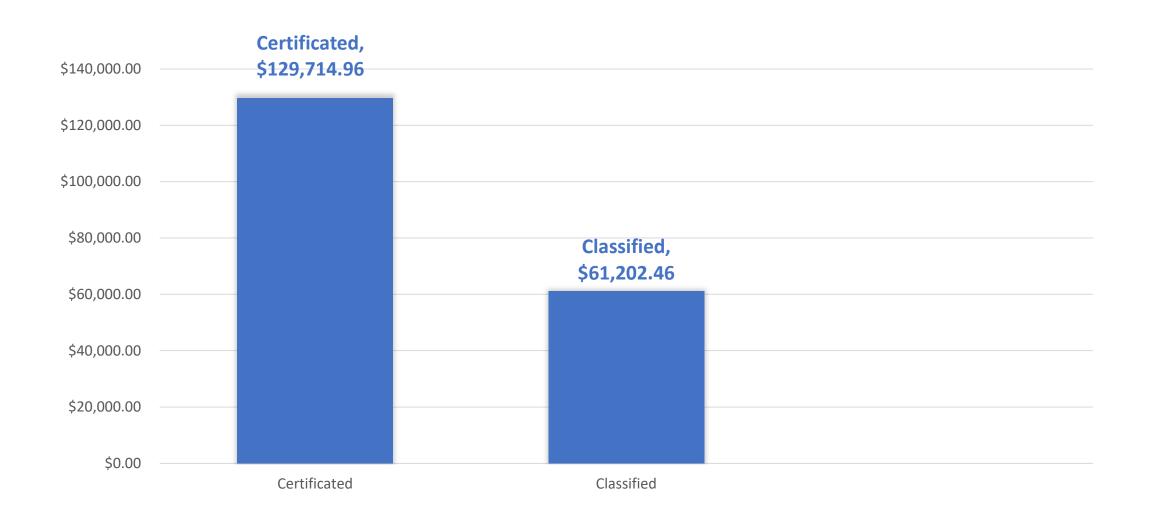

,104.18 | 66,338.99<br>66,338.99 | 39.83<br>39.83 |
|    | TOTA | AL: EX           | PENSE | S  |    |    | 166,550.00               | 97,106.83              | 3              | 97,106.83              | 58.30          |     | 3,104.18             | 66,338.99              | 39.83          |
|    |      |                  |       |    |    |    |                          |                        |                |                        |                |     |                      |                        |                |

As of 01/31/2022 we have expended 58.30% of our Fund 130 Cafeteria Budget

3:24:41PM

## Vendor Payments

| 01/05/2022 | \$47,155.08 |
|------------|-------------|
| 01/13/2022 | \$22,440.00 |
| 01/27/2022 | \$24,944.29 |
| Total      | \$94,539.37 |

# January Payroll



## Budget Report

### District Budget Report As of 01/31/2022



Fund: 010 - General Fund

D RE PY GO FN OB SI Working Current Year To Date % Encumbered Balance 9

|                                                       |                                        | SUMMARY FOR 010                        | - GENERAL FUND                         |                         |                                |                                        |                         |
|-------------------------------------------------------|----------------------------------------|----------------------------------------|----------------------------------------|-------------------------|--------------------------------|----------------------------------------|-------------------------|
|