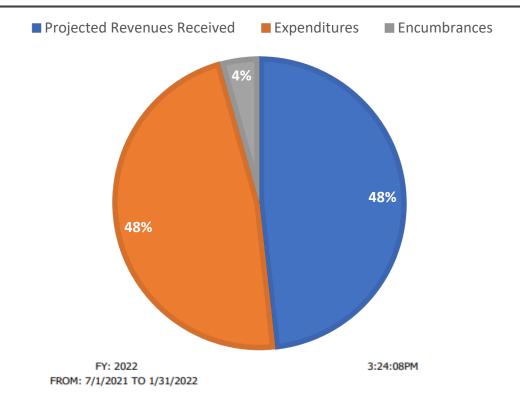

UNENCUMBERED

Fund: 090 - Charter Schools Special Revenue Fund

FD RE PY GO FN OB SI Working Current Year To Date % Encumbered Balance %

| FD RE FI GO HI OB 31 |              | Working               | Current Y          | rear To Date | %     | Encumbered | Balance      | %     |
|----------------------|--------------|-----------------------|--------------------|--------------|-------|------------|--------------|-------|
|                      | SUMMAR       | Y FOR 090 - CHARTER S | CHOOLS SPECIAL REV | ENUE FUND    |       |            |              |       |
|                      |              | Current               | Year To Date       | %            | Encum | nbered     | Balance      | %     |
| TOTAL: INCOME        | 4,233,787.00 | 2,047,125.12          | 2,047,125.12       | 48.35        |       | 0.00       | 2,186,661.88 | 51.65 |
| TOTAL: 1000-5000     | 4,236,700.09 | 1,892,034.69          | 1,892,034.69       | 44.66        |       | ,079.95    | 2,146,585.45 | 50.67 |
| TOTAL: 1000-6000     | 4,236,700.09 | 1,892,034.69          | 1,892,034.69       | 44.66        | 198,  | ,079.95    | 2,146,585.45 | 50.67 |
| TOTAL: EXPENSES      | 4,236,700.09 | 1,892,034.69          | 1,892,034.69       | 44.66        | 198,  | ,079.95    | 2,146,585.45 | 50.67 |