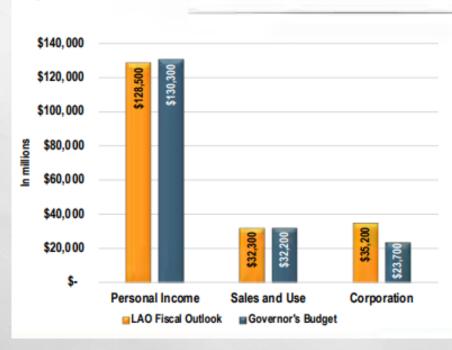

# **Proposition 98**

- The Governor's Budget makes adjustments to the minimum guarantee to reflect changes in state revenues in 2020-21 and 2021-22 from the 2021 Budget Act
  - 2020-21 increased by \$2.51 billion
  - 2021-22 increased by \$5.33 billion
- Across the Budget window, the minimum guarantee is determined by the Test 1 formula, or approximately 38% of state General Fund revenues
  - The Budget includes an adjustment to the minimum guarantee to reflect additional students served by TK (\$639.2 million)

# **Proposition 98**

- There are state revenue estimate differences between what the Legislative Analyst's Office (LAO) predicted for California in its 2022-23 Fiscal Outlook and the 2022-23 Governor's Budget
- Because Proposition 98 is determined by Test 1, the revenue differences impact the minimum guarantee in each year of the Budget window
- In May, the Legislature and the Governor will need to come to an agreement on revenues