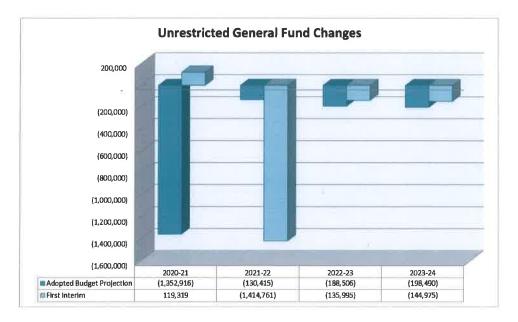

### LOCAL CONTROL FUNDING FORMULA PROJECTIONS

Below is a comparison of the district's adopted budget and the current interim's anticipated change in the unrestricted general fund balance. The differences primarily represent an updated beginning balance for the year, changes in state LCFF estimates and changes in district provided ADA estimates.